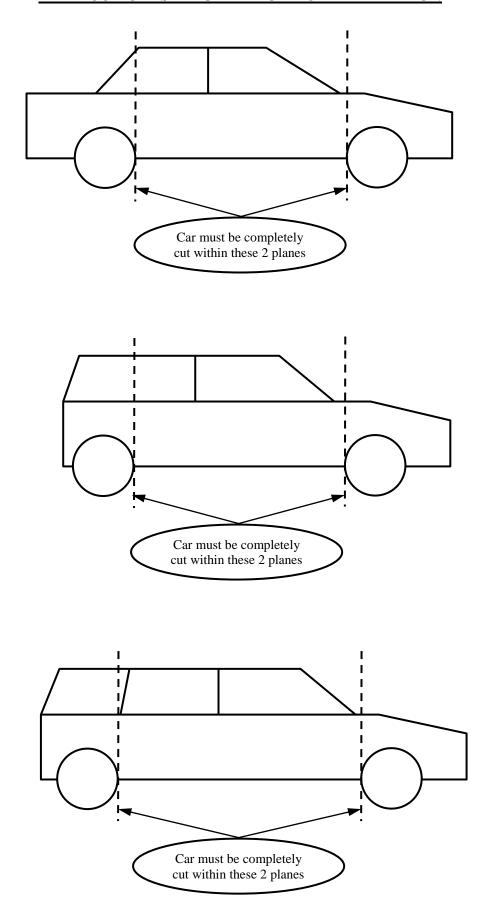

### DUTY EXEMPTION FOR HALF-CUT MOTOR CARS

Motor cars which have been cut into half across the length, where both halves are imported together, are considered to be complete motor cars. These are classified under HS Heading 87.03 and are subject to an excise duty of 20%.

- With effect from 11 Jul 2011, such motor cars would be eligible for duty exemption if the cut is completely within the middle section of the car. To ensure that the cut motor cars are eligible for duty exemption, please refer to the illustrations in Annex A. In addition, the duty exemption will be granted subject to the following conditions:
  - i. Both half-cuts of the motor car are imported together;
  - ii. Excise duty is payable if both half-cuts of the motor car are re-joined together; and
  - iii. Subject to the production of a certificate in such form as the Director-General shall direct.
- 3. To apply for the duty exemption, please indicate the following in your TradeNet® declaration:
  - i. The TradeNet® permit under Message Type "In-Payment" with Declaration Type "GST" must be declared for each direct import or release from licensed warehouse;
  - ii. The Place of Receipt to be declared is "VEHCUT" and the Place of Release to be declared will depend on whether it is a direct import (e.g. KZ) or a release from licensed warehouses (eg. LWxxx); and
  - iii. The Claimant Information as registered with Singapore Customs must be provided in the permit application.
- 4. For more information, kindly contact our Customer Service Centre at 6355 2000.

# ELIGIBLE HALF-CUTS