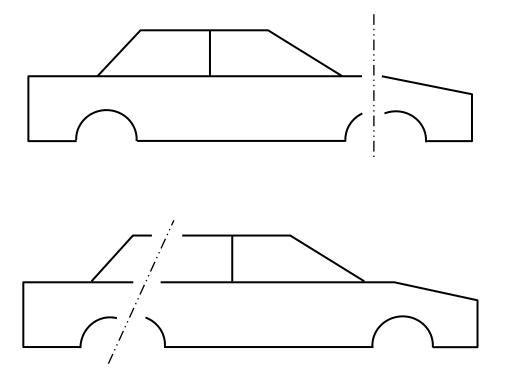

# ELIGIBLE HALF-CUTS

- With effect from 11 Jul 2011, such motor cars would be eligible for duty exemption if the cut is completely within the middle section of the car. To ensure that the cut motor cars are eligible for duty exemption, please refer to the illustrations in Annex A. In addition, the duty exemption will be granted subject to the following conditions:
  - i. Both half-cuts of the motor car are imported together;
  - ii. Excise duty is payable if both half-cuts of the motor car are re-joined together; and
  - iii. Subject to the production of a certificate in such form as the Director-General shall direct.
- 3. To apply for the duty exemption, please indicate the following in your TradeNet® declaration:
  - i. The TradeNet® permit under Message Type "In-Payment" with Declaration Type "GST" must be declared for each direct import or release from licensed warehouse;
  - ii. The Place of Receipt to be declared is "VEHCUT" and the Place of Release to be declared will depend on whether it is a direct import (e.g. KZ) or a release from licensed warehouses (eg. LWxxx); and
  - iii. The Claimant Information as registered with Singapore Customs must be provided in the permit application.
- 4. For more information, kindly contact our Customer Service Centre at 6355 2000.