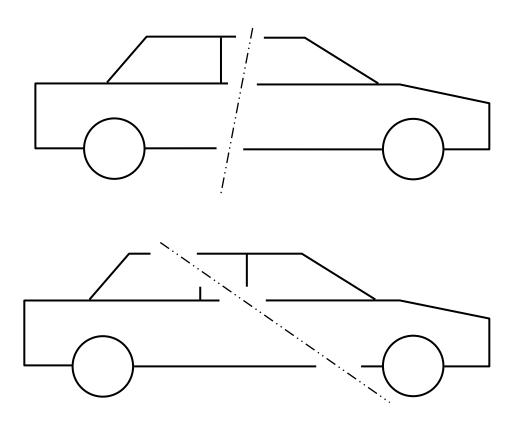

# **DISALLOWED HALF-CUTS**

- With effect from 11 Jul 2011, such motor cars would be eligible for duty exemption if the cut is completely within the middle section of the car. To ensure that the cut motor cars are eligible for duty exemption, please refer to the illustrations in Annex A. In addition, the duty exemption will be granted subject to the following conditions:
  - i. Both half-cuts of the motor car are imported together;
  - ii. Excise duty is payable if both half-cuts of the motor car are re-joined together; and
  - iii. Subject to the production of a certificate in such form as the Director-General shall direct.
- 3. To apply for the duty exemption, please indicate the following in your TradeNet® declaration:
  - i. The TradeNet® permit under Message Type "In-Payment" with Declaration Type "GST" must be declared for each direct import or release from licensed warehouse;
  - ii. The Place of Receipt to be declared is "VEHCUT" and the Place of Release to be declared will depend on whether it is a direct import (e.g. KZ) or a release from licensed warehouses (eg. LWxxx); and
  - iii. The Claimant Information as registered with Singapore Customs must be provided in the permit application.
- 4. For more information, kindly contact our Customer Service Centre at 6355 2000.