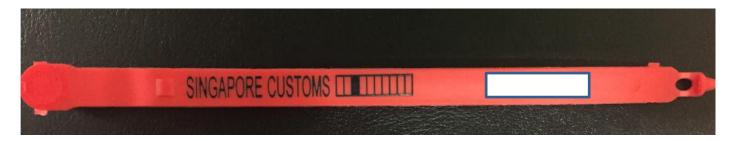

- A container that has been selected for customs supervision of unstuffing will be sealed with a customs red seal and affixed with a warning tag (see **Annex A**) at the time of clearance at the checkpoint. A "Notice to Haulier" (see **Annex B**) will be issued to the prime mover driver to inform the trader of the customs supervision requirement. Traders are reminded not to break the customs red seal and/or unstuff the container without prior approval from Singapore Customs.
- Traders should apply for customs supervision of unstuffing within one working day of clearance of the container from the checkpoint. The application is to be submitted via e-filing at <a href="www.customs.gov.sg">www.customs.gov.sg</a>. The intended date of unstuffing operation should be <a href="at least one working day">at least one working day</a> from the date of e-filing. The actual time slot allocated for the customs supervision operation is subject to our manpower availability.
- The hours for conducting customs supervision of unstuffing are 8.00 am to 5.00 pm on Mondays to Fridays and 8.00 am to 12.30 pm on Saturdays. No customs supervision is conducted on Sundays and Public Holidays. A fee will be levied for customs supervision.
- The unauthorised breaking of customs red seal is an offence under Regulation 16(4) of the Customs (Container) Regulations. Any person guilty of breaking a customs red seal shall be liable on conviction to a fine not exceeding \$5,000 and, in the case of a second or subsequent conviction, to a fine not exceeding \$8,000.

## Annex A – Images of Customs Red Seal and Warning Tag

Page 3 of 4