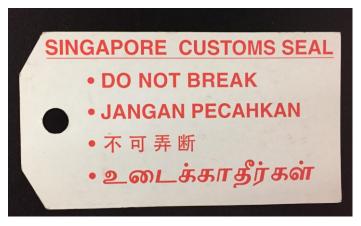

- A container that has been selected for customs supervision of unstuffing will be sealed with a customs red seal and affixed with a warning tag (see **Annex A**) at the time of clearance at the checkpoint. A "Notice to Haulier" (see **Annex B**) will be issued to the prime mover driver to inform the trader of the customs supervision requirement. Traders are reminded not to break the customs red seal and/or unstuff the container without prior approval from Singapore Customs.
- Traders should apply for customs supervision of unstuffing within one working day of clearance of the container from the checkpoint. The application is to be submitted via e-filing at <a href="www.customs.gov.sg">www.customs.gov.sg</a>. The intended date of unstuffing operation should be <a href="at least one working day">at least one working day</a> from the date of e-filing. The actual time slot allocated for the customs supervision operation is subject to our manpower availability.
- The hours for conducting customs supervision of unstuffing are 8.00 am to 5.00 pm on Mondays to Fridays and 8.00 am to 12.30 pm on Saturdays. No customs supervision is conducted on Sundays and Public Holidays. A fee will be levied for customs supervision.
- The unauthorised breaking of customs red seal is an offence under Regulation 16(4) of the Customs (Container) Regulations. Any person guilty of breaking a customs red seal shall be liable on conviction to a fine not exceeding \$5,000 and, in the case of a second or subsequent conviction, to a fine not exceeding \$8,000.

## Annex A – Images of Customs Red Seal and Warning Tag

Page 3 of 4