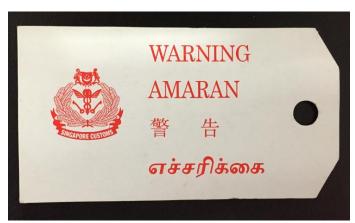

- A container that has been selected for customs supervision of unstuffing will be sealed with a customs red seal and affixed with a warning tag (see **Annex A**) at the time of clearance at the checkpoint. A "Notice to Haulier" (see **Annex B**) will be issued to the prime mover driver to inform the trader of the customs supervision requirement. Traders are reminded not to break the customs red seal and/or unstuff the container without prior approval from Singapore Customs.
- Traders should apply for customs supervision of unstuffing within one working day of clearance of the container from the checkpoint. The application is to be submitted via e-filing at <a href="www.customs.gov.sg">www.customs.gov.sg</a>. The intended date of unstuffing operation should be <a href="at least one working day">at least one working day</a> from the date of e-filing. The actual time slot allocated for the customs supervision operation is subject to our manpower availability.
- The hours for conducting customs supervision of unstuffing are 8.00 am to 5.00 pm on Mondays to Fridays and 8.00 am to 12.30 pm on Saturdays. No customs supervision is conducted on Sundays and Public Holidays. A fee will be levied for customs supervision.
- The unauthorised breaking of customs red seal is an offence under Regulation 16(4) of the Customs (Container) Regulations. Any person guilty of breaking a customs red seal shall be liable on conviction to a fine not exceeding \$5,000 and, in the case of a second or subsequent conviction, to a fine not exceeding \$8,000.

## Annex A – Images of Customs Red Seal and Warning Tag

Page 3 of 4