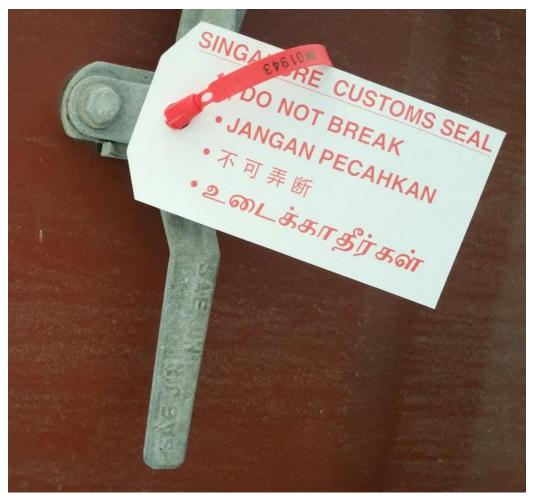

- A container that has been selected for customs supervision of unstuffing will be sealed with a customs red seal and affixed with a warning tag (see **Annex A**) at the time of clearance at the checkpoint. A "Notice to Haulier" (see **Annex B**) will be issued to the prime mover driver to inform the trader of the customs supervision requirement. Traders are reminded not to break the customs red seal and/or unstuff the container without prior approval from Singapore Customs.
- Traders should apply for customs supervision of unstuffing within one working day of clearance of the container from the checkpoint. The application is to be submitted via e-filing at <a href="www.customs.gov.sg">www.customs.gov.sg</a>. The intended date of unstuffing operation should be <a href="at least one working day">at least one working day</a> from the date of e-filing. The actual time slot allocated for the customs supervision operation is subject to our manpower availability.
- The hours for conducting customs supervision of unstuffing are 8.00 am to 5.00 pm on Mondays to Fridays and 8.00 am to 12.30 pm on Saturdays. No customs supervision is conducted on Sundays and Public Holidays. A fee will be levied for customs supervision.
- The unauthorised breaking of customs red seal is an offence under Regulation 16(4) of the Customs (Container) Regulations. Any person guilty of breaking a customs red seal shall be liable on conviction to a fine not exceeding \$5,000 and, in the case of a second or subsequent conviction, to a fine not exceeding \$8,000.

## Annex A – Images of Customs Red Seal and Warning Tag

Page 3 of 4