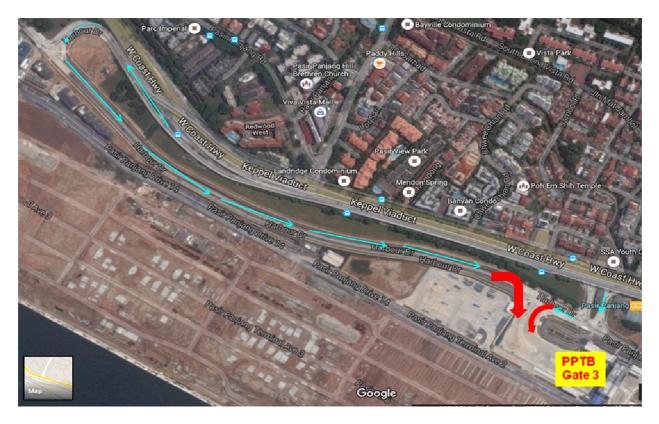

# Appendix II

Entry to Pasir Panjang Terminal Building Gate 3 from West Coast Highway Down-ramp & Pasir Panjang Road