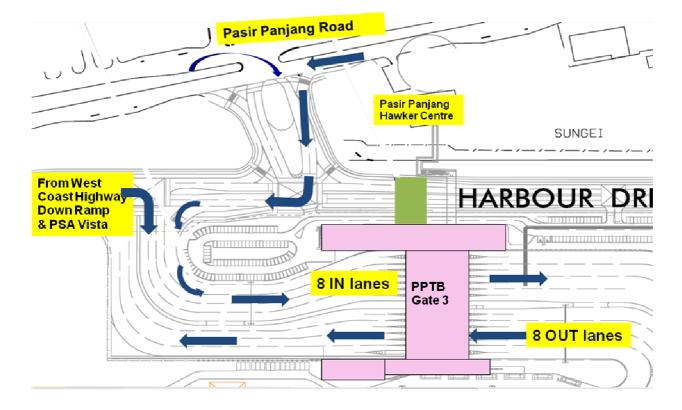

to Sunday &<br>Public Holiday | 24hr            | nil            | nil                                                |
| PPT Gate 4 | IN & OUT | 1 to 26   | Monday to Sunday &<br>Public Holiday | 24hr            | nil            | nil                                                |
| PPT GATE 3 | IN       | 1,7&8     | Monday to Friday                     | 0730 to 2230hr  | 2230 to 0730hr | - Close on Saturday,<br>Sunday & Public<br>Holiday |
|            | OUT      | 9,11 & 16 | 1                                    |                 |                | - ICA operates from<br>0800 to 2200hr              |

# Container Terminal Gates Operating Hours

# Appendix II

Entry to Pasir Panjang Terminal Building Gate 3 from West Coast Highway Down-ramp & Pasir Panjang Road



#### Appendix III



#### Pasir Panjang Terminal Building Gate 3